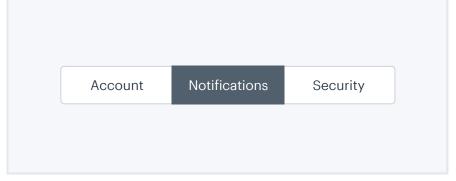

### Horizontal navigation

Contained with light active state

Contained with dark active state

With dark raised active state

Full rounded

With icons

Active tab in front of inactive tabs with colored top border