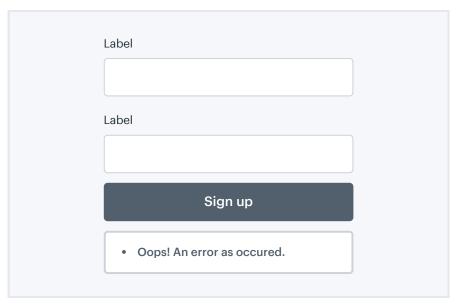

### Error validation

Inline connected to input

Oops! An error as occured. Label Label Sign up

Inline below input with no background

Inline right of input

Icon with tool tip on focus

Listed above form

Listed below form