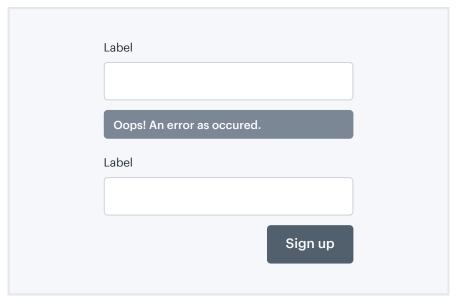

### Error validation

Inline connected to input

Oops! An error as occured. Label Label Sign up

Inline below input with no background

Inline right of input

Icon with tool tip on focus

Listed above form

Listed below form