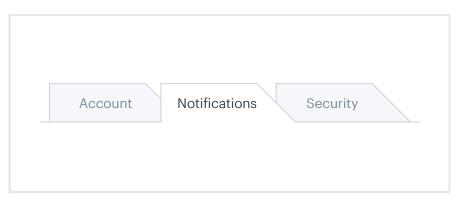

|  |
|               |  |                 |  |
| Bottom border |  | Soft background |  |



Small uppercase label



### Input groups



Small rounded / Attached



Large rounded / Inset button

Small rounded / Detached



Bottom border only connected to button

Full rounded with offset button



With just an icon

### Error validation







Inline connected to input



Oops! An error as occured. Label Label Sign up

Inline below input with no background



Inline right of input

Icon with tool tip on focus



Listed above form



Listed below form

### Badges





### Horizontal navigation





Contained with light active state

Contained with dark active state





With dark raised active state

Full rounded





With icons

Active tab in front of inactive tabs with colored top border



Overlapping tabs with skewed right side

### Vertical navigation

Account

Notifications

Security

Members

Role

Projects

Account

Notifications

Security

Members

Role

Projects

Full background highlight on active

Full background highlight and left border on active

| Account                                           | Account               |
|---------------------------------------------------|-----------------------|
| Notifications                                     | Notifications         |
| Security                                          | Security              |
| Members                                           | Members               |
| Role                                              | Role                  |
| Projects                                          | Pr