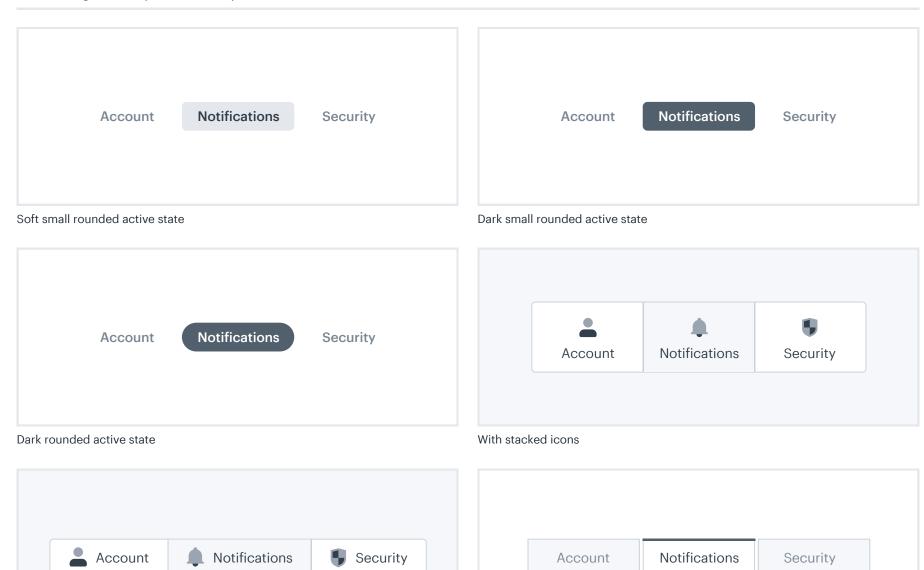

### Horizontal navigation

Contained with light active state

Contained with dark active state

With dark raised active state

Full rounded

With icons

Active tab in front of inactive tabs with colored top border