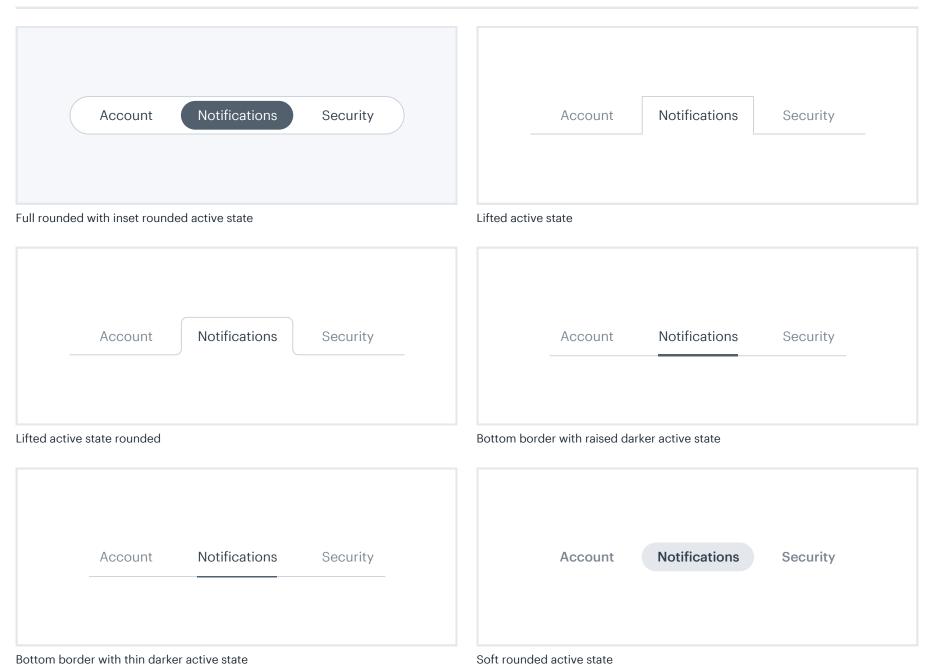

### Horizontal navigation

Contained with light active state

Contained with dark active state

With dark raised active state

Full rounded

With icons

Active tab in front of inactive tabs with colored top border