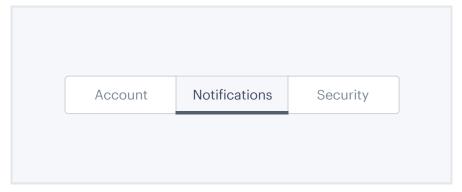

### Horizontal navigation

Contained with light active state

Contained with dark active state

With dark raised active state

Full rounded

With icons

Active tab in front of inactive tabs with colored top border