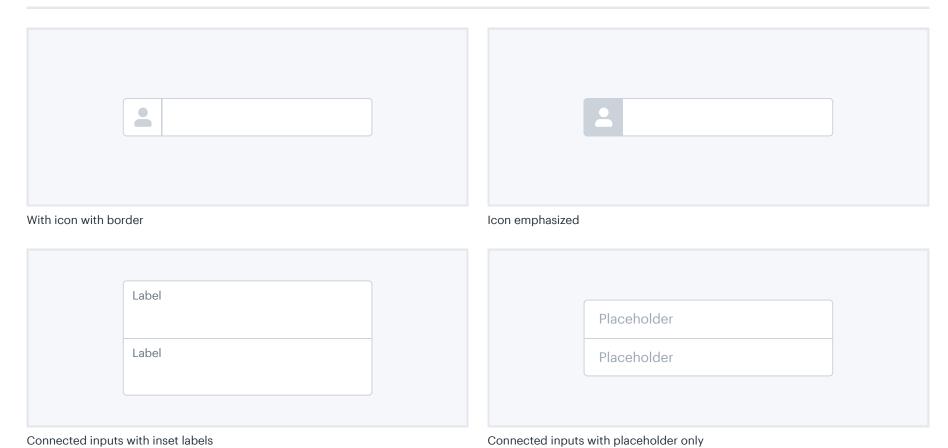

### Input groups

Small rounded / Attached

Large rounded / Inset button

Small rounded / Detached

Bottom border only connected to button

Full rounded with offset button

With just an icon