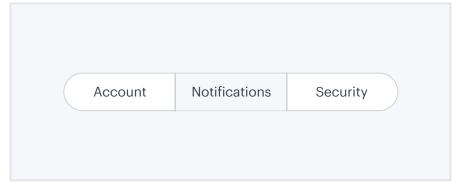

### Horizontal navigation

Contained with light active state

Contained with dark active state

With dark raised active state

Full rounded

With icons

Active tab in front of inactive tabs with colored top border