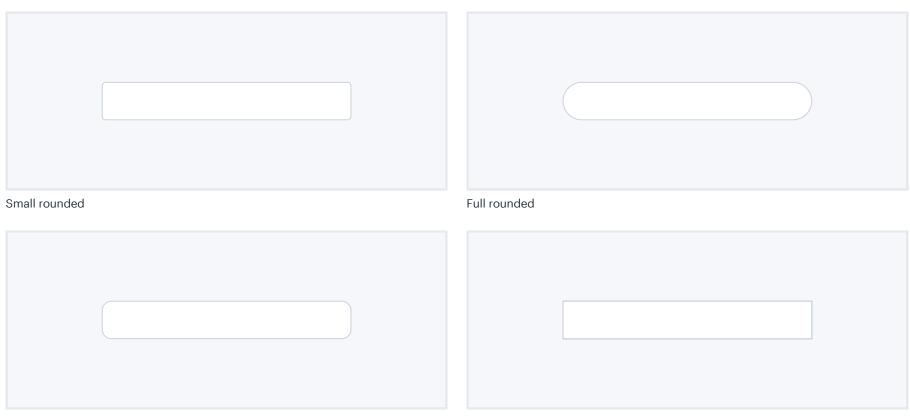

# Inputs

Large rounded Square

Bottom border

| Thick border  |  | No border       |  |
|---------------|--|-----------------|--|
|               |  |                 |  |
| Inset shadow  |  | Box shadow      |  |
|               |  |                 |  |
| Bottom border |  | Soft background |  |