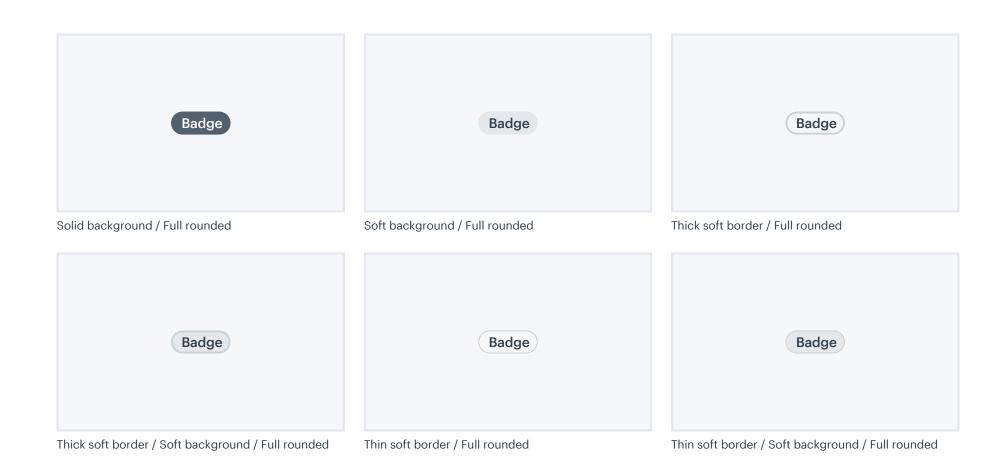

tion B Option C |

# Inputs



Large rounded Square

Bottom border

| Thick border  |  | No border       |  |
|---------------|--|-----------------|--|
|               |  |                 |  |
| Inset shadow  |  | Box shadow      |  |
|               |  |                 |  |
| Bottom border |  | Soft background |  |



Small uppercase label



### Input groups



Small rounded / Attached



Large rounded / Inset button

Small rounded / Detached



Bottom border only connected to button

Full rounded with offset button



With just an icon

### Error validation







Inline connected to input



Oops! An error as occured. Label Label Sign up

Inline below input with no background



Inline right of input

Icon with tool tip on focus



Listed above form



Listed below form

### Badges





### Horizontal navigation





Contained with light active state

Contained with dark active state





With dark raised active state

Full rounded





With icons

Active tab in front of inactive tabs with colored top border



Overlapping tabs with skewed right side

### Vertical navigation

Account

Notifications

Security

Members

Role

Projects

Account

Notifications

Security

Members

Role

Projects

Full background highlight on active

Full background highlight and left border on active

| Account                                           | Account               |
|---------------------------------------------------|-----------------------|
| Notifications                                     | Notifications         |
| Security                                          | Secur