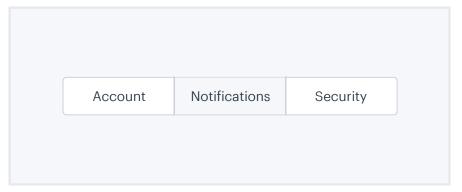

### Horizontal navigation

Contained with light active state

Contained with dark active state

With dark raised active state

Full rounded

With icons

Active tab in front of inactive tabs with colored top border