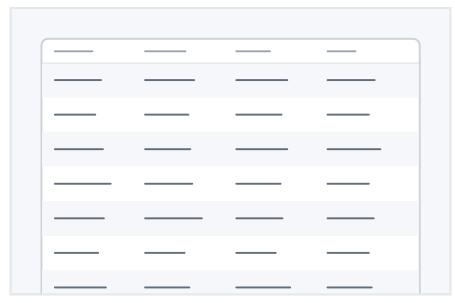

### **Tables**

Zebra striping With borders

Condensed

With images

Multi-row for supporting content

With grouping column

With grouping row