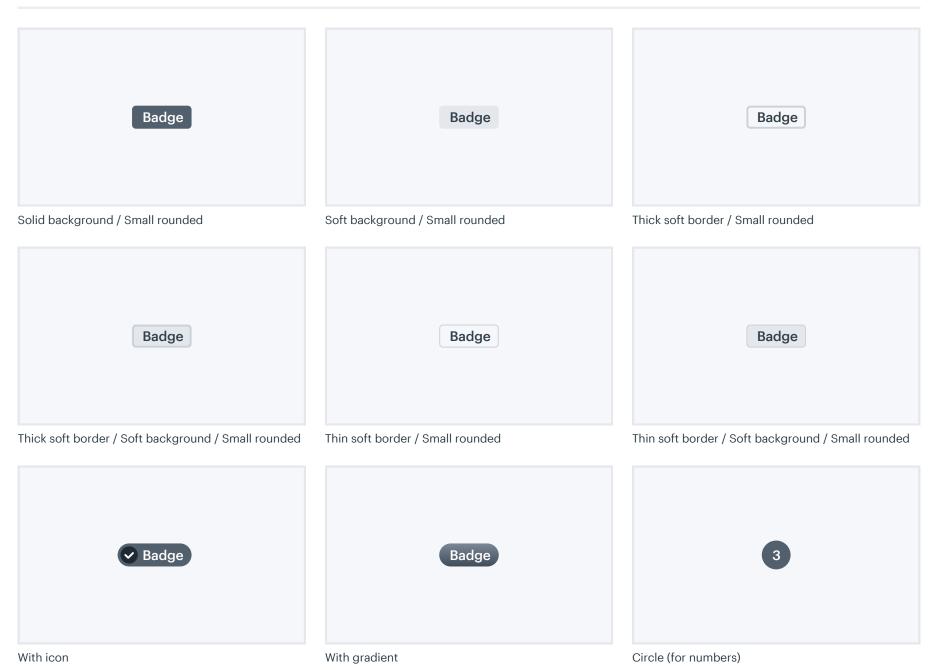

on B Option C |

# Inputs



Large rounded Square

Bottom border

| Thick border  |  | No border       |  |
|---------------|--|-----------------|--|
|               |  |                 |  |
| Inset shadow  |  | Box shadow      |  |
|               |  |                 |  |
| Bottom border |  | Soft background |  |



Small uppercase label



### Input groups



Small rounded / Attached



Large rounded / Inset button

Small rounded / Detached



Bottom border only connected to button

Full rounded with offset button



With just an icon

### Error validation







Inline connected to input



Oops! An error as occured. Label Label Sign up

Inline below input with no background



Inline right of input

Icon with tool tip on focus



Listed above form



Listed below form

### Badges





### Horizontal navigation





Contained with light active state

Contained with dark active state





With dark raised active state

Full rounded





With icons

Active tab in front of inactive tabs with colored top border



Overlapping tabs with skewed right side

### Vertical navigation

Account

Notifications

Security

Members

Role

Projects

Account

Notifications

Security

Members

Role

Projects

Full background highlight on active

Full background highlight and left border on active

| Account                                           | Account               |
|---------------------------------------------------|-----------------------|
| Notifications                                     | Notifications         |
| Security                                          | Securit