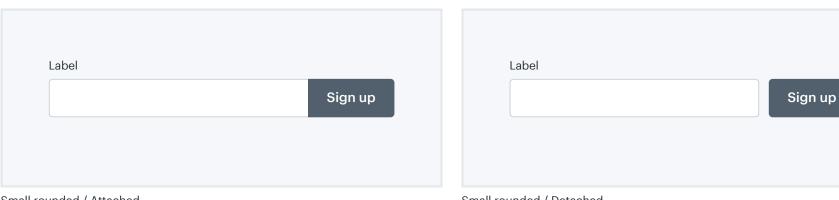

### Input groups

Small rounded / Attached

Large rounded / Inset button

Small rounded / Detached

Bottom border only connected to button

Full rounded with offset button

With just an icon