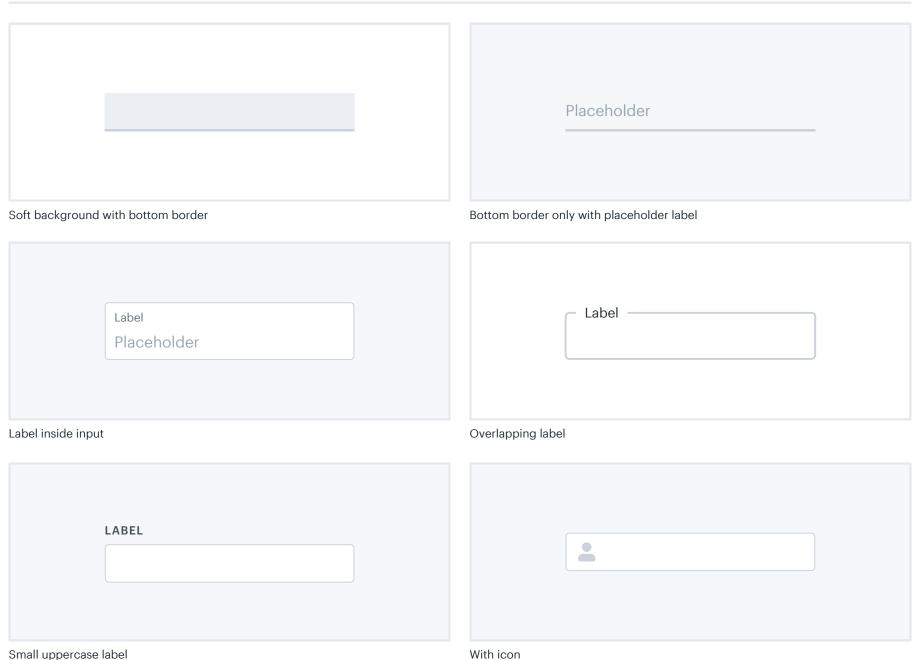

# Inputs

Large rounded Square

Bottom border

| Thick border  |  | No border       |  |
|---------------|--|-----------------|--|
|               |  |                 |  |
| Inset shadow  |  | Box shadow      |  |
|               |  |                 |  |
| Bottom border |  | Soft background |  |

Small uppercase label