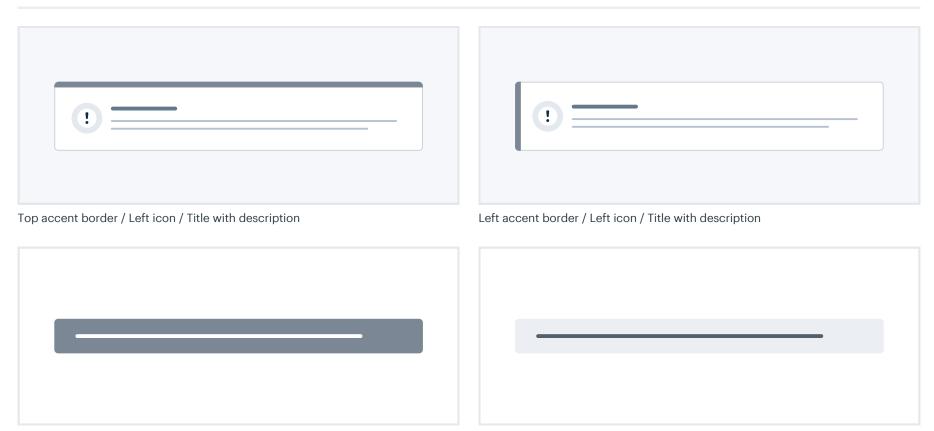

### Alerts

Title bar / Bottom description

Solid background / Left icon / Title with description

Soft background with thick border / Left icon / Title with description

Full width / Left icon / Title with description