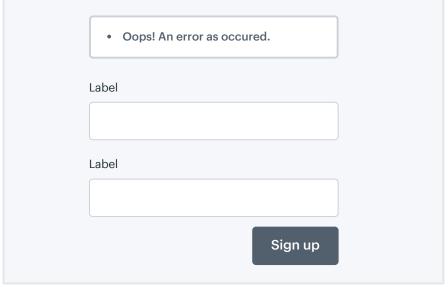

### Error validation

Inline connected to input

Oops! An error as occured. Label Label Sign up

Inline below input with no background

Inline right of input

Icon with tool tip on focus

Listed above form

Listed below form